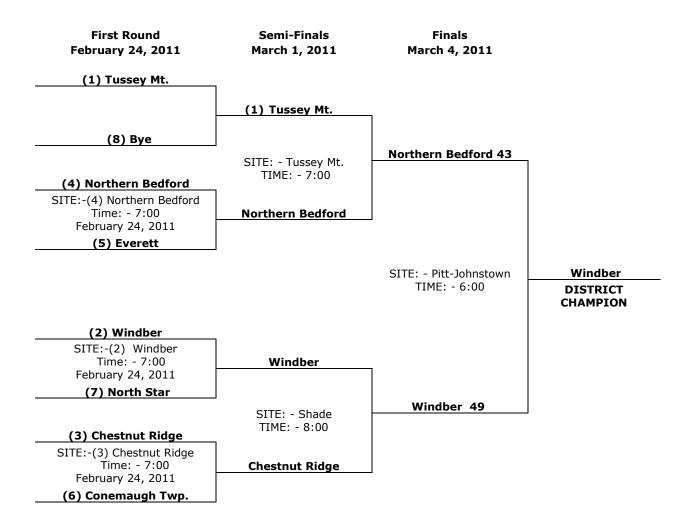

## District V "AA" Girls Basketball

|                             | DISTRICT FIVE GIRLS "AA" BASKETBALL RATINGS |     |      |        |        |
|-----------------------------|---------------------------------------------|-----|------|--------|--------|
| RANK                        | TEAM                                        | WON | LOST | POINTS | RATING |
| 1                           | Tussey Mt.*                                 | 18  | 2    | 96     | 4.800  |
| 2                           | Windber *                                   | 16  | 2    | 83     | 4.611  |
| 3                           | Chestnut Ridge *                            | 14  | 4    | 75     | 4.167  |
| 4                           | Northern Bedford *                          | 13  | 7    | 66     | 3.300  |
| 5                           | Everett *                                   | 11  | 7    | 58     | 3.222  |
| 6                           | Conemaugh Township *                        | 12  | 8    | 62     | 3.100  |
| 7                           | North Star *                                | 9   | 9    | 46     | 2.556  |
| 8                           | Bedford *                                   | 0   | 20   | 0      | 0.000  |
| * Indicates Season Complete |                                             |     |      |        |        |
| as of                       | February 20, 2011                           |     |      |        |        |