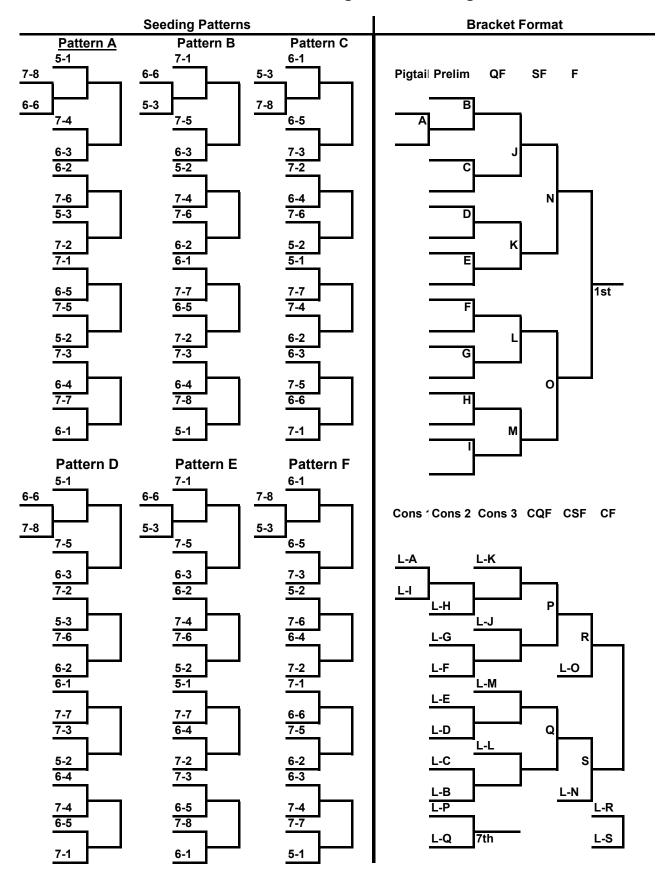

## Seeding

Six brackets will be used for the tournament. The bracket for each weight will be determined by seeding the 3 district champions. The district champions will be seeded on a point system based on last year's placement in the state tournament, the regular season record, and competition points. Seeding forms will be distributed to the District Tournament Directors. Seeding forms must be returned to priccio@altoonasd.com and upjmyers@yahoo.com by Sunday, February 25, 2024 at 12:00 Piffal determinations on seeding will be made by the tournament director in consultation with the district coordinators.

### **Brackets**

Pattern A: 1st - District 5; 2nd - District 6; 3rd - District 7 Pattern B: 1st - District 7; 2nd - District 5; 3rd - District 6 Pattern C: 1st - District 6; 2nd - District 7; 3rd - District 5 Pattern D: 1st - District 5; 2nd - District 7; 3rd - District 6 Pattern E: 1st - District 7; 2nd - District 6; 3rd - District 5 Pattern F: 1st - District 6; 2nd - District 5; 3rd - District 7

Pairings will be released, by email, to the district coordinators and media by Tuesday, February 27, 2023, 7:00 p.m. Brackets will be posted on FloArena. Media can requesting pairings at priccio@altoonasd.com